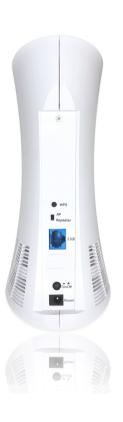

#### Hardware

- RJ-45 X 1 for 2.5GEWAN
- Reset button X 1
- WPS button X 1
- Single Band Internal Antenna X 4
- Dual Band Internal Antenna X 4
- Power Switch X 1