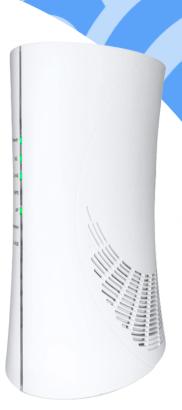

### COMTREND

WAP-60AX

# WiFi 6 AX4200 **Extender**

High Power (500mW) | WiFi 6 | 2.5 Gigabit Ethernet WAN | TR-069

The WAP-60AX is Comtrend's WiFi 6 Mesh-Enhanced WiFi Extender that will support WifiXtend2.0 for optimized performance. The WAP-60AX has high power 500mW WiFi output for improvements to coverage.