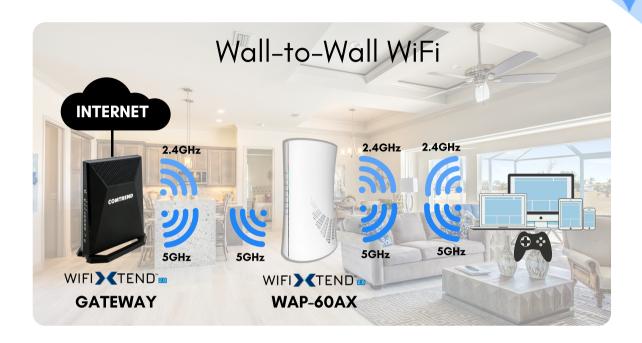

# WiFi 6 AX4200 **Extender**

High Power (500mW) | WiFi 6 | 2.5 Gigabit Ethernet WAN | TR-069

The WAP-60AX is Comtrend's WiFi 6 Mesh-Enhanced WiFi Extender that will support WifiXtend2.0 for optimized performance. The WAP-60AX has high power 500mW WiFi output for improvements to coverage.

WiFi 6 AX4200

Remote Management

Premium Video Streaming

Connects More Devices

Supports EasyMesh

2.5 Gigabit WAN