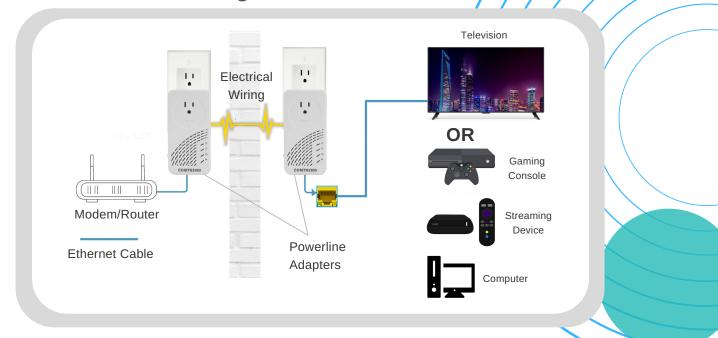

### **PG-9182PT**

The PG-9182PT G.hn 2000 Powerline delivers Internet to hard-to-reach locations using the existing electrical wiring. The PG-9182PT has next generation G.hn Wave 2 technology, allowing it to reach up to 2000Mbps PHY rates over the Powerline connection and 1Gbps through a single Ethernet port.

## A Fast & Reliable Connection for TVs, Set-Top-Boxes, Gaming Consoles, & More.