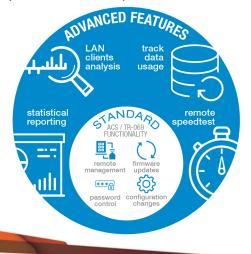

# TR-069 Supported for Simplified Management

Remotely manage firmware updates, configurations, backup & restoration and password control.

#### Standard

- 802.11a/n/ac
- TR-069/TR-106 Supported