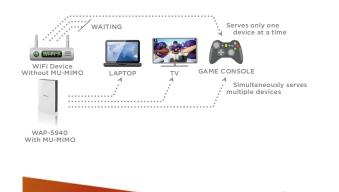

### Quantenna AC1750 WiFi with MU-MIMO Technology

Enhance the video streaming experience and reduce lag times.

#### Supported Features

- 4 Streams in 4x4 MIMO configuration
- Up to 1733Mbps PHY Rate
- Advanced MIMO features STBC and channel state aware link management for sustained link robustness
- Two ARC-based network processors with hardware assist to manage multiple simultaneous 802.11a/n/ac connections
- MU-MIMO supported
- Expanded support for 128 users
- LDPC support