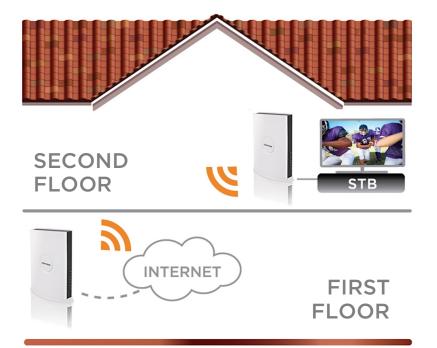

#### **Bring Premium Video Streaming Throughout the Home**

Uses high-performance wireless connectivity to reach remote locations.

## **PRODUCT OVERVIEW**

Comtrend's WAP-5940 Wireless Video Bridge delivers premium video streaming to remote locations in the home/office.

- Reduces lag time and maximizes video streaming experience using the industry's highest performance Quantenna chipset with 802.11ac Wave 2 technology
- Brings video streaming throughout the home by utilizing high power wireless connectivity instead of hassling with the installation of Ethernet Cable
- Delivers superior wireless connectivity to hard-to-reach locations through MU-MIMO
- Reduces truck rolls with TR-069 remote management to easily fix/prevent wireless issues