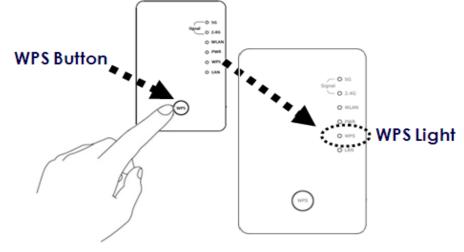

#### Creating the Connection

(Pairing the extender to your router/gateway/access point)

2. Press and hold the **WPS Button** on the extender for 2 seconds, the **WPS Light** will then start flashing.

3. Within 2 minutes, go to your wireless router/gateway/access point and press the **WPS Button** for 2 seconds.

After approximately 2 minutes, the **WPS Light** will turn off if the connection is successful. The Optimal Placement 4. Indicator Light(s) will then light up. If either of the lights are steady, you have a strong signal.

- If the **WPS Light** blinks fast, please wait for 2 minutes until the 'WPS' LED is off, and try from step(1) again. 5. Also, it is possible that the Extender is placed too far away. Please locate the extender closer to the router/gateway/access point.
- If the Optimal Placement Indicator Lights show a poor connection, consider placing the extender into an 6. electrical outlet closer to the router/gateway/access point. The extender will automatically reconnect to the router/gateway/access point and the Optimal Placement Indicator Lights can be checked again for optimal extender placement.