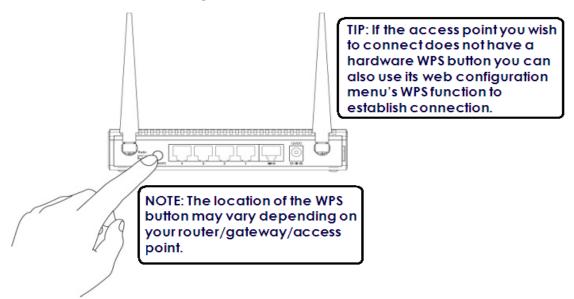

#### Creating the Connection

(Pairing the extender to your router/gateway/access point)

2. Press and hold the **WPS Button** on the extender for 2 seconds, the **WPS Light** will then start flashing.

3. Within 2 minutes, go to your wireless router/gateway/access point and press the **WPS Button** for 2 seconds.