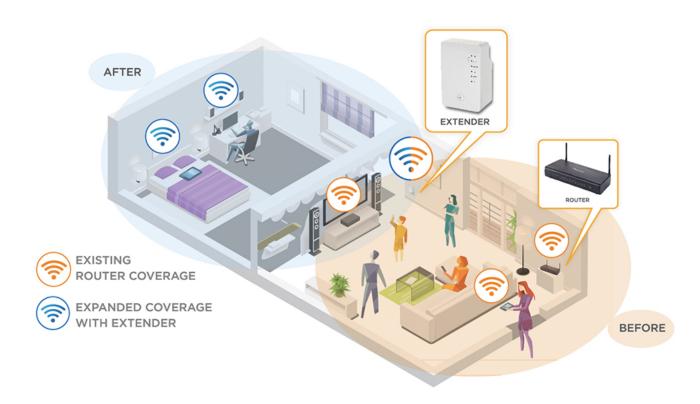

### Understanding the Extender

The AC750 Wireless Extender provides a simple way to "extend" your wireless signal to areas with weak or nonexistent coverage.

\* If you wish to reset the extender to factory default settings (clear all settings), press and hold the "WPS" button for 10 seconds.

#### <u>Placement</u>

 Plug the extender into an available electrical outlet approximately half the distance between your current router/gateway/access point and where you are looking for better wireless signal coverage. (Note: The best location will vary depending on your specific situation).