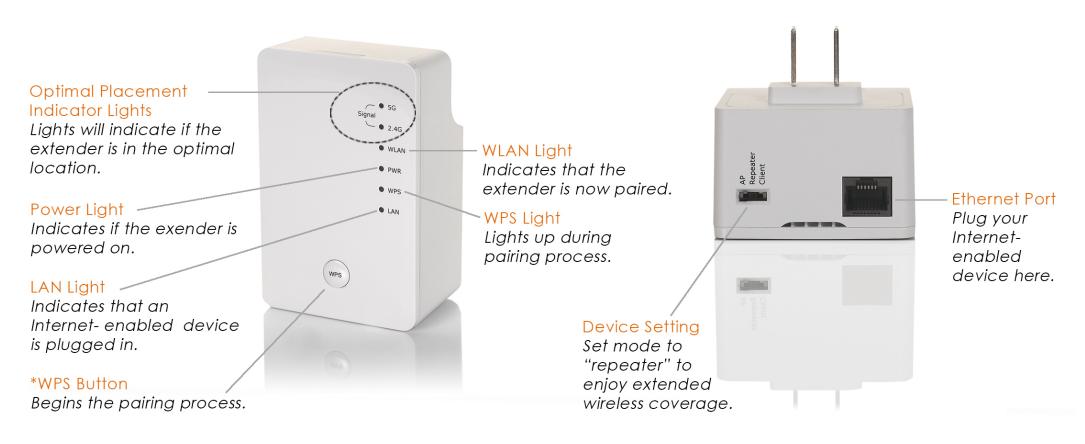

### Understanding the Extender

The AC750 Wireless Extender provides a simple way to "extend" your wireless signal to areas with weak or nonexistent coverage.

\* If you wish to reset the extender to factory default settings (clear all settings), press and hold the "WPS" button for 10 seconds.

#### <u>Placement</u>

 Plug the extender into an available electrical outlet approximately half the distance between your current router/gateway/access point and where you are looking for better wireless signal coverage. (Note: The best location will vary depending on your specific situation).

#### Creating the Connection

(Pairing the extender to your router/gateway/access point)

2. Press and hold the **WPS Button** on the extender for 2 seconds, the **WPS Light** will then start flashing.

3. Within 2 minutes, go to your wireless router/gateway/access point and press the **WPS Button** for 2 seconds.

After approximately 2 minutes, the **WPS Light** will turn off if the connection is successful. The Optimal Placement 4. Indicator Light(s) will then light up. If either of the lights are steady, you have a strong signal.

- If the **WPS Light** blinks fast, please wait for 2 minutes until the 'WPS' LED is off, and try from step(1) again. 5. Also, it is possible that the Extender is placed too far away. Please locate the extender closer to the router/gateway/access point.
- If the Optimal Placement Indicator Lights show a poor connection, consider placing the extender into an 6. electrical outlet closer to the router/gateway/access point. The extender will automatically reconnect to the router/gateway/access point and the Optimal Placement Indicator Lights can be checked again for optimal extender placement.