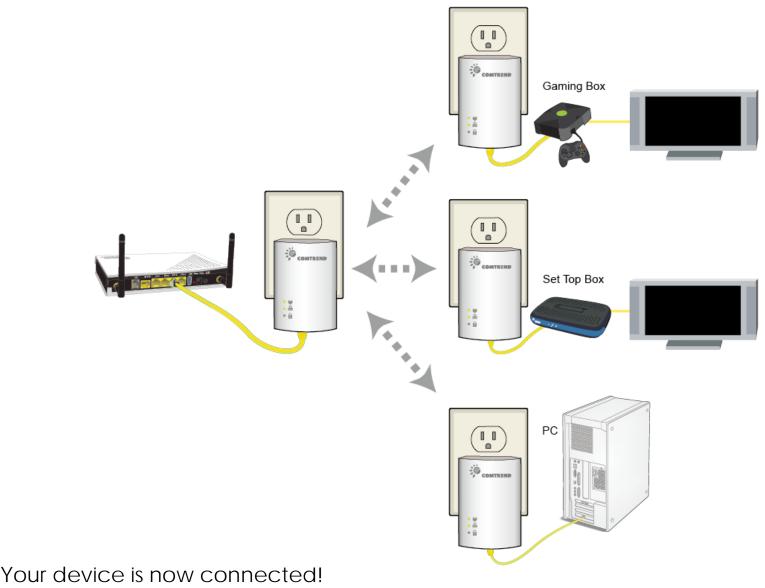

## **Quick Install Guide**

PG-9172 Kit | G.hn Powerline Adapter Kit

\*Press for 10 seconds for Factory Reset.

Understanding the Powerline Adapter

Initial Device Setup

NOTE: A minimum of two G.hn Powerline Adapters are required to create a proper connection. Follow Steps 1-4 to add additional G.hn Adapters to your network.

1. Plug the Powerline Adapter into the power outlet.

Note: For maximum performance, please plug the Powerline Adapter directly into the wall outlet. Do not plug into a power strip or surge protector, as network performance could degrade significantly.

2. Connect the Powerline Adapter to a network device with an Ethernet (RJ-45) cable. (Wait 10 seconds for Network Indicator 器 to light up **GREEN** which indicates a good connection, a flashing **GREEN** light indicates that the device is sending data).

- 3. Plug the *additional* Powerline Adapter into a power outlet near the Internet-enabled device (ex. TV, PC, STB, DVR, etc.).
- 4. Connect the Powerline Adapter to the device with an Ethernet cable. (The **Connection Indicators ♥** and **Network Indicators 器** on the front of both Powerline Adapters should be **GREEN** representing a strong connection).

Note: G.hn Adapters will automatically connect in "non-secure" mode. It is highly recommended to follow Steps 5 and 6 to create a secure connection.

- 5. Press the "Config" Button for 3 seconds till you see the **Security Indicator** a start flashing **GREEN** on EACH of the Powerline Adapters you want to be "connected." (The **Security Indicator** will light up **GREEN** when successfully connected AND the **Connection Indicator** on the front of the Powerline Adapter should be solid **GREEN** when they are paired ~ representing a strong connection).
- 6. Repeat Steps 3 to 5 to add additional adapters/devices. Please note that up to 16 devices can be connected to a Powerline G.hn Network.