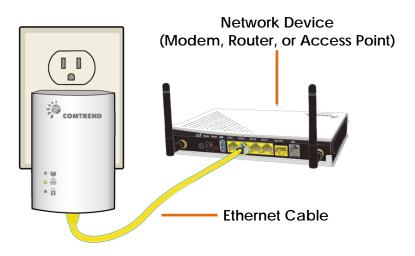

2. Connect the Powerline Adapter to a network device with an Ethernet (RJ-45) cable. (Wait 10 seconds for Network Indicator 器 to light up **GREEN** which indicates a good connection, a flashing **GREEN** light indicates that the device is sending data).