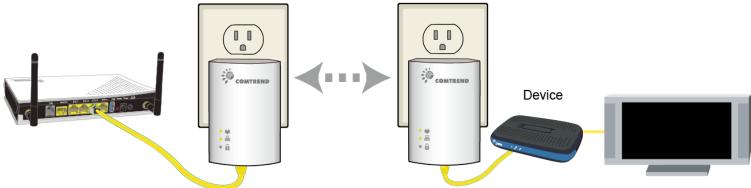

- 3. Plug the *additional* Powerline Adapter into a power outlet near the Internet-enabled device (ex. TV, PC, STB, DVR, etc.).
- 4. Connect the Powerline Adapter to the device with an Ethernet cable. (The **Connection Indicators ♥** and **Network Indicators 器** on the front of both Powerline Adapters should be **GREEN** representing a strong connection).

Note: G.hn Adapters will automatically connect in "non-secure" mode. It is highly recommended to follow Steps 5 and 6 to create a secure connection.

- 5. Press the "Config" Button for 3 seconds till you see the **Security Indicator** a start flashing **GREEN** on EACH of the Powerline Adapters you want to be "connected." (The **Security Indicator** will light up **GREEN** when successfully connected AND the **Connection Indicator** on the front of the Powerline Adapter should be solid **GREEN** when they are paired ~ representing a strong connection).
- 6. Repeat Steps 3 to 5 to add additional adapters/devices. Please note that up to 16 devices can be connected to a Powerline G.hn Network.