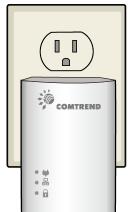

1. Plug the Powerline Adapter into the power outlet.

Note: For maximum performance, please plug the Powerline Adapter directly into the wall outlet. Do not plug into a power strip or surge protector, as network performance could degrade significantly.