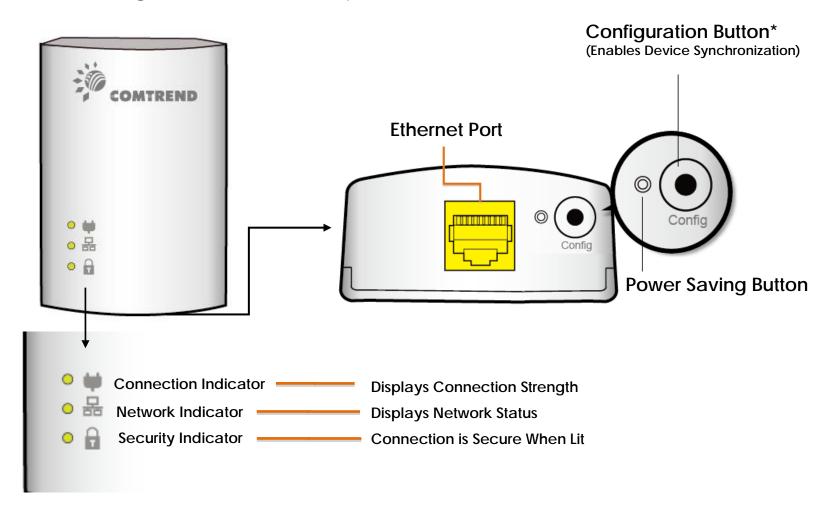

## **Quick Install Guide**

PG-9172 Kit | G.hn Powerline Adapter Kit

\*Press for 10 seconds for Factory Reset.

Understanding the Powerline Adapter

Initial Device Setup

NOTE: A minimum of two G.hn Powerline Adapters are required to create a proper connection. Follow Steps 1-4 to add additional G.hn Adapters to your network.

Note: G.hn Adapters will automatically connect in "non-secure" mode. It is highly recommended to follow Steps 5 and 6 to create a secure connection.

- 5. Press the "Config" Button for 3 seconds till you see the **Security Indicator** a start flashing **GREEN** on EACH of the Powerline Adapters you want to be "connected." (The **Security Indicator** will light up **GREEN** when successfully connected AND the **Connection Indicator** on the front of the Powerline Adapter should be solid **GREEN** when they are paired ~ representing a strong connection).
- 6. Repeat Steps 3 to 5 to add additional adapters/devices. Please note that up to 16 devices can be connected to a Powerline G.hn Network.